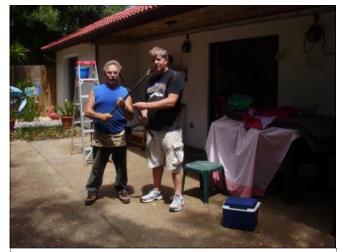

The squadron cleaned up Sykes Creek parkway and VMC grounds on May 24 in preparation for the Memorial Day ceremonies. We want the Center to shine on Memorial Day to honor our Veterans.

P/C Kermit Forbes has Burgee's for sale to any members who need one and if you have a boat, you need one. Contact Kermit.

Kermit is also scheduling a Vessel Examiner's class. We have 4 members signed up. If your interested, call Kermit soon and get signed up.

See you all on the water.

LT/C Bob Rutigliano, AP, & LT Lou Harlow, AP, dismantling an screened porch, for recycling.