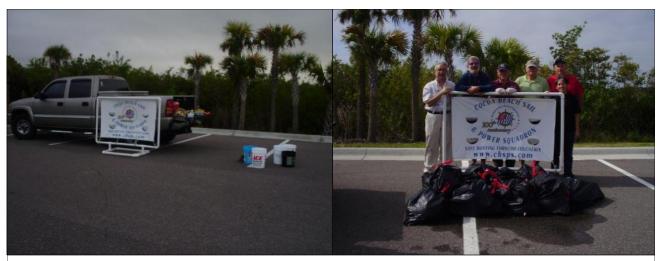

The Countywide Trash Bash was very successful. We removed 8 bags of trash from Sykes Creek Pkwy, Fortenberry Road in front of the VMC property and the VMC grounds. Thanks to those who participated.

There was a trailer backed up near the front door of the VMC at the May 7 meeting for any one who brought recyclable scrap metal. The scrap metal will be sold to the recycle company and the money collected will go to the scholarship fund. As soon as I have a final total, I will ask Brian to send out an email to all members with that figure. Thank you goes out to all that donated to this event.

Keep Brevard Beautiful Clean-up crew: 1-r: Cdr. Muenier, Jay Longway, Bob Rutigliano, Joe Greene, Elissa Watts, Brian Watts.