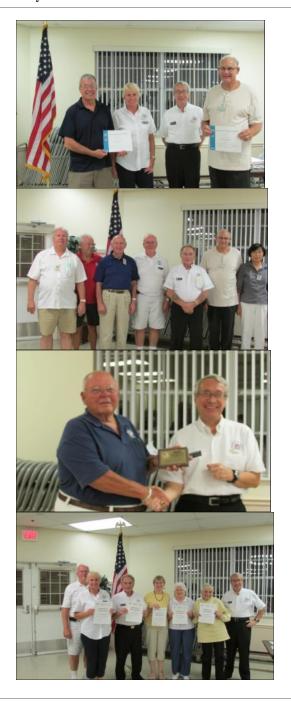

#### **CBSPS Photo Gallery**

Top left, then going clockwise: <u>May 2013 speaker</u>: Russell Jamieson, Atlas Insurance; <u>Instructor Development:</u> Ron Sageser, w/Sandra Schoonmaker, instructor, Cdr. Meunier, John Scholtz; <u>AP Class:</u> <u>Lance VandeBerg, Kermit Forbes, Mike Stone, Bob Rutigliano, John Scholtz, Jan Scholtz, & Rick Schoonmaker, instructor; <u>Senior Member Award:</u> Bob Mittauer, w/Cdr. Muenier; <u>Perfect attendance Award - 1 year:</u> Rick Schoonmaker, Sandy Schoonmaker, Bob Rutigliano, Susan Kneeland, Marian Sweigart, Doris Valentine, & Cdr. Muenier; <u>Navigation Award:</u> Ken Charles, & Cdr. Muenier; <u>New Members:</u> Diana Sageser, Ron Sageser, & Edmund Zahn, & Cdr. Munier; <u>Piloting Class:</u> Ron Sageser, Joe Greene, Susan Kneeland, instructor, Gary Pepin.</u>