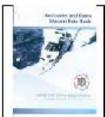

#### **CBSPS Photo Gallery**

Top left, then going clockwise: <u>May 2013 speaker</u>: Russell Jamieson, Atlas Insurance; <u>Instructor Development:</u> Ron Sageser, w/Sandra Schoonmaker, instructor, Cdr. Meunier, John Scholtz; <u>AP Class:</u> <u>Lance VandeBerg, Kermit Forbes, Mike Stone, Bob Rutigliano, John Scholtz, Jan Scholtz, & Rick Schoonmaker, instructor; <u>Senior Member Award:</u> Bob Mittauer, w/Cdr. Muenier; <u>Perfect attendance Award - 1 year:</u> Rick Schoonmaker, Sandy Schoonmaker, Bob Rutigliano, Susan Kneeland, Marian Sweigart, Doris Valentine, & Cdr. Muenier; <u>Navigation Award:</u> Ken Charles, & Cdr. Muenier; <u>New Members:</u> Diana Sageser, Ron Sageser, & Edmund Zahn, & Cdr. Munier; <u>Piloting Class:</u> Ron Sageser, Joe Greene, Susan Kneeland, instructor, Gary Pepin.</u>